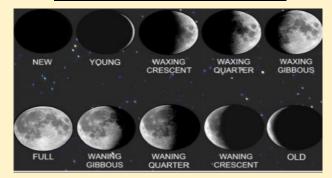

# The EARTH and the MOON

The moon orbits Earth in an oval-shaped path whilst it spins on its axis. At different times in the month the moon appears to be different shapes, this is because the sun lights up different parts of the moon as the moon moves around the Earth.