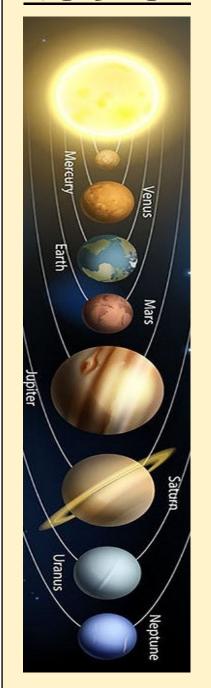

# THE PLANETS

# Statutory Requirements

Describe the movement of the Earth, and other planets, relative to the Sun in the solar system.

Describe the movement of the Moon relative to the Earth

Describe the Sun, Earth and Moon as approximately spherical bodies.