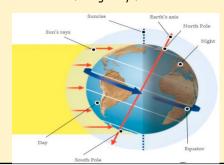

# DAY and NIGHT

Earth rotates (spins) on its axis, it does a full spin once every 24 hours, which is our day and night. Daytime occurs when the side of the Earth is facing the sun and night occurs when the side of the Earth is facing away from the sun.

Use the idea of the Earth's rotation to explain day and night and the apparent movement of the sun across the sky.