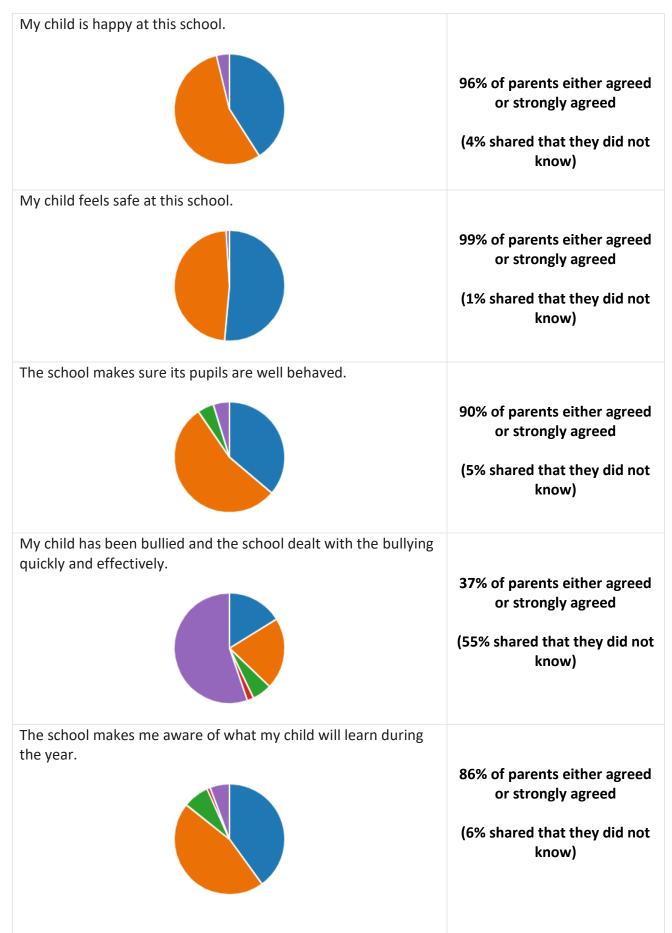

## Parent Survey October 2022

105 parents chose to complete the survey. Parents were able to respond anonymously.

| When I have raised concerns with the school they have been dealt with properly. | 73% of parents either agreed<br>or strongly agreed<br>(25% shared that they did not<br>know) |
|---------------------------------------------------------------------------------|----------------------------------------------------------------------------------------------|
| The school has high expectations for my child.                                  |                                                                                              |
|                                                                                 | 78% of parents either agreed<br>or strongly agreed<br>(18% shared that they did not<br>know) |
| My child does well at this school.                                              |                                                                                              |
|                                                                                 | 92% of parents either agreed<br>or strongly agreed<br>(7% shared that they did not<br>know)  |
| The school lets me know how my child is doing.                                  | 86% of parents either agreed<br>or strongly agreed<br>(6% shared that they did not<br>know)  |
| There is a good range of subjects available to my child at this school.         |                                                                                              |
|                                                                                 | 93% of parents either agreed<br>or strongly agreed<br>(4% shared that they did not<br>know)  |